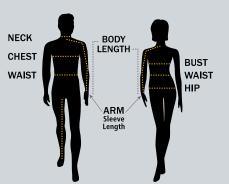

## HERE'S HOW TO GET THE CORRECT SIZE

For best results, measurements should be taken over your undergarments.

**Neck** Measure at the base or the fullest part of the neck.

**Chest/Bust** Measure around the fullest part, just under arms and across shoulder blades.

**Waist** Measure loosely around waist at the height you prefer to wear waistband.

**Hips** Stand, feet together, and measure around the largest circumference at hips.

**Arms (Sleeve Length)** With elbow bent, measure from center (back) of neck to elbows and down to wrist.

**Body Length** Measure from the highest point of the shoulder to the lower hip.

Sizing does vary between brands. We recommend that you use the specific brand size chart to ensure a comfortable fit for "every body".